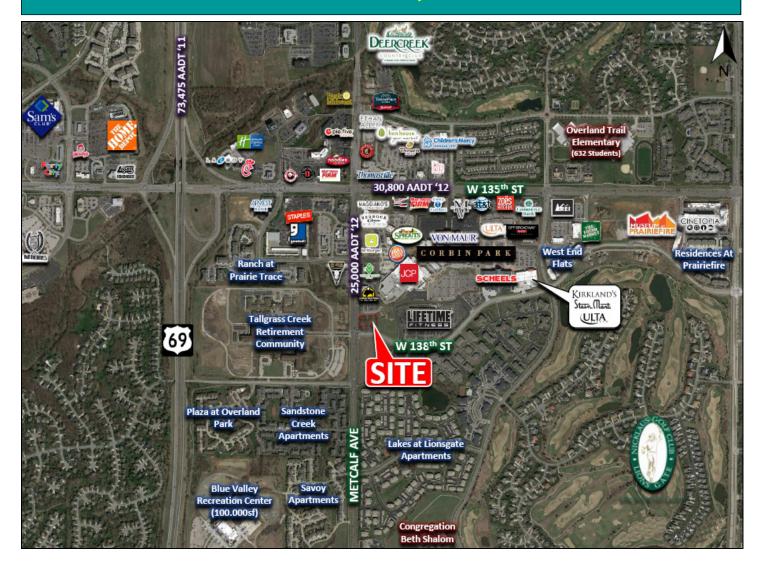

# .79 Acres Available 138th & Metcalf Overland Park, Kansas

- Out Parcel of Corbin Park Shopping Center anchored by Von Maur, Scheel's, JCPenney and Lifetime Fitness
- Affluent Kansas City Suburb
- Average Household Income within 1 Mile: \$157,483

# .79 Acres Available 138th & Metcalf Overland Park, Kansas

### .79 Acres Available 138th & Metcalf Overland Park, Kansas