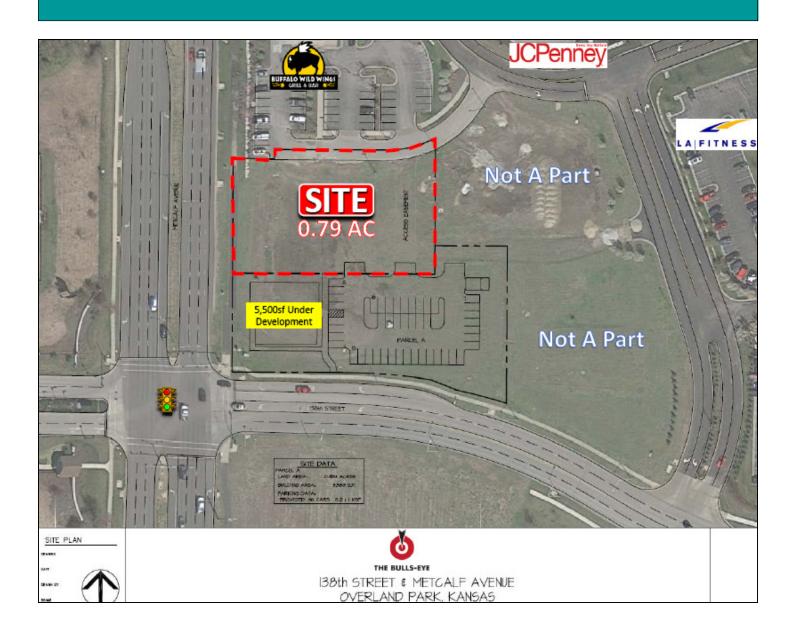

# .79 Acres Available 138th & Metcalf Overland Park, Kansas

- Out Parcel of Corbin Park Shopping Center anchored by Von Maur, Scheel's, JCPenney and Lifetime Fitness
- Affluent Kansas City Suburb
- Average Household Income within 1 Mile: \$157,483

# .79 Acres Available 138th & Metcalf Overland Park, Kansas

### .79 Acres Available 138th & Metcalf Overland Park, Kansas