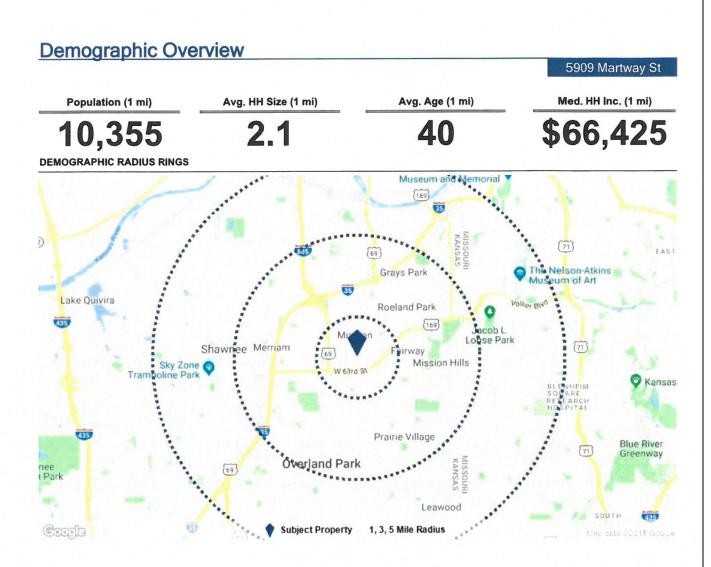

## 5909 Marthway Street Mission, Kansas

#### DEMOGRAPHIC SUMMARY

| Population                 | 1 Mile    | 3 Mile    | 5 Mile    |
|----------------------------|-----------|-----------|-----------|
| 2018 Population            | 10,355    | 88,898    | 258,021   |
| 2023 Population            | 10,738    | 92,035    | 265,613   |
| Pop Growth 2018-2023       | 3.7%      | 3.5%      | 2.9%      |
| 2018 Average Age           | 40        | 39        | 39        |
| Households                 |           |           |           |
| 2018 Households            | 5,012     | 39,797    | 115,826   |
| 2023 Households            | 5,191     | 41,200    | 119,222   |
| Household Growth 2018-2023 | 3.6%      | 3.5%      | 2.9%      |
| Median Household Income    | \$66,425  | \$64,853  | \$60,281  |
| Average Household Size     | 2.1       | 2.2       | 2.2       |
| Average HH Vehicles        | 2         | 2         | 2         |
| Housing                    |           |           |           |
| Median Home Value          | \$185,595 | \$185,366 | \$181,477 |
| Median Year Built          | 1957      | 1957      | 1958      |
| Pubanctain                 |           |           | 7/3/20    |