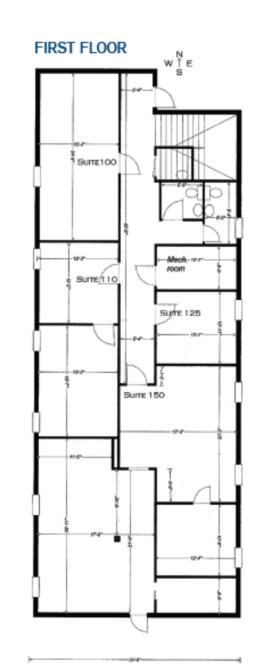

## 5909 Martway Street Mission, Kansas

- 4,928 SF Office Building
- Multi-Tenant or Owner / User
- Zoned MS-2
- Recently Renovated
- 20 Dedicated Parking Spaces