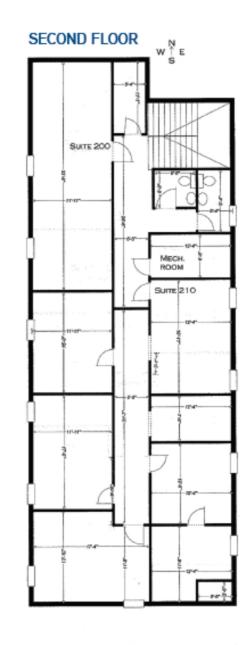

## 5909 Martway Street Mission, Kansas

- 4,928 SF Office Building
- Multi-Tenant or Owner / User
- Zoned MS-2
- Recently Renovated
- 20 Dedicated Parking Spaces