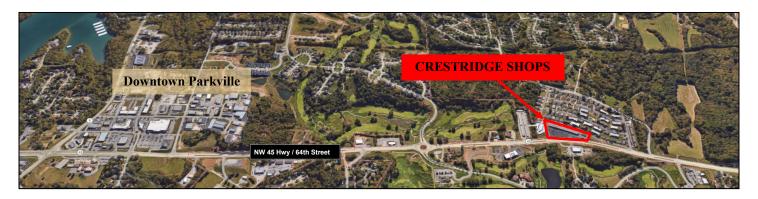

# 10901-11019 NW 45 Highway Parkville, Missouri

- 1,800 SF Former Chiropractic Space
- 1,800 SF Former Dental Space
- Can be Converted to Retail or Office
- \$12 SF, NNN (\$4.75 SF)

- Direct Visibility to 45 Highway (64th Street)
- Great Mix of Restaurant & Retail Tenants
- Across from The National Golf Course