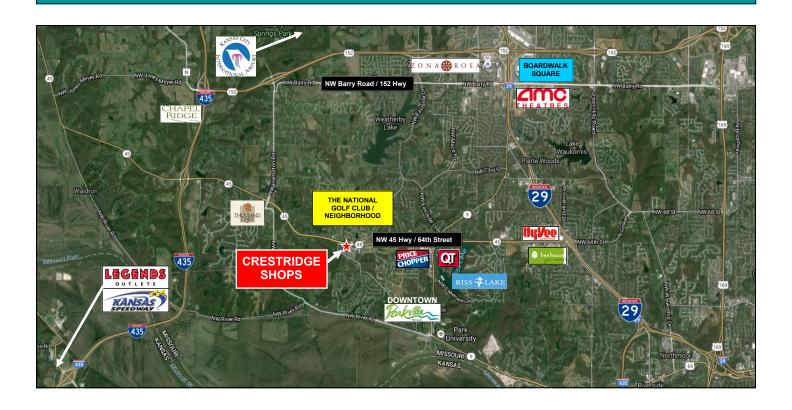

# 10901-11019 NW 45 Highway Parkville, Missouri

- 1,800 SF Former Chiropractic Space
- 1,800 SF Former Dental Space
- Can be Converted to Retail or Office
- \$12 SF, NNN (\$4.75 SF)

- Direct Visibility to 45 Highway (64th Street)
- Great Mix of Restaurant & Retail Tenants
- Across from The National Golf Course