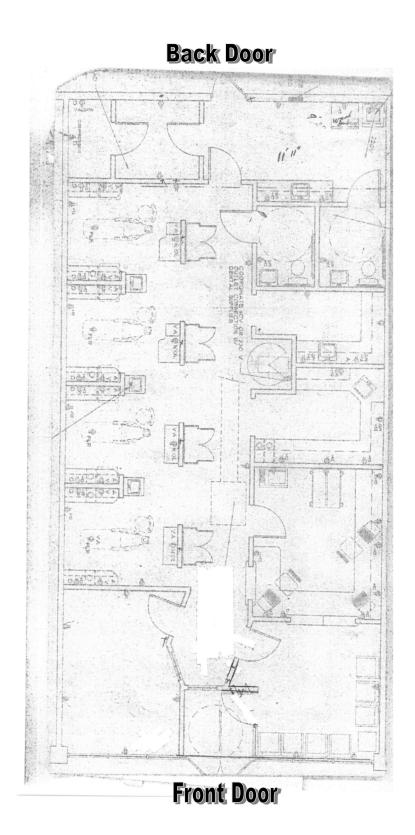

00 SF Former Dental Space
- Can be Converted to Retail or Office
- \$12 SF, NNN (\$4.75 SF)

- Direct Visibility to 45 Highway (64th Street)
- Great Mix of Restaurant & Retail Tenants
- Across from The National Golf Course

#### RUBENSTEIN REAL ESTATE CO., LC

6310 Lamar, Suite 220 Overland Park, KS 66202 Phone (913) 362-1999 | Fax (913) 362-1969 www.rubensteinre.com

#### **DWIGHT MEDBERY III**

dmed@rubensteinre.com

#### **CULLEN MAGARIEL**

cullen@rubensteinre.com

# 10901-11019 NW 45 Highway Parkville, Missouri



**DEMOGRAPHICS** 1 Mile 3 Mile 5 Mile

Estimated Population: 4,531 27,896 71,150 Median HH Income: \$61,758 \$83,405 \$68,529

#### **TRAFFIC COUNT**

15,742 CPD on 45 Highway at NW Colony Circle



### 1,800 SF Former Chiropractic Space



### 1,800 SF Former Dental Space