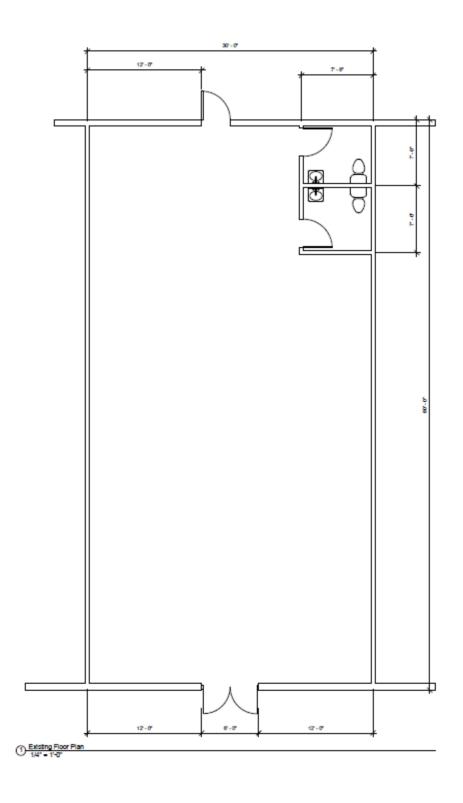

0 SF Former Chiropractic Space
- 1,800 SF Former Dental Space
- Can be Converted to Retail or Office
- \$12 SF, NNN (\$4.75 SF)

- Direct Visibility to 45 Highway (64th Street)
- Great Mix of Restaurant & Retail Tenants
- Across from The National Golf Course

#### RUBENSTEIN REAL ESTATE CO., LC

6310 Lamar, Suite 220 Overland Park, KS 66202 Phone (913) 362-1999 | Fax (913) 362-1969 www.rubensteinre.com

#### **DWIGHT MEDBERY III**

dmed@rubensteinre.com

#### **CULLEN MAGARIEL**

cullen@rubensteinre.com

# 10901-11019 NW 45 Highway Parkville, Missouri



**DEMOGRAPHICS** 1 Mile 3 Mile 5 Mile

Estimated Population: 4,531 27,896 71,150 Median HH Income: \$61,758 \$83,405 \$68,529

#### **TRAFFIC COUNT**

15,742 CPD on 45 Highway at NW Colony Circle



### 1,800 SF Former Chiropractic Space



### 1,800 SF Former Dental Space