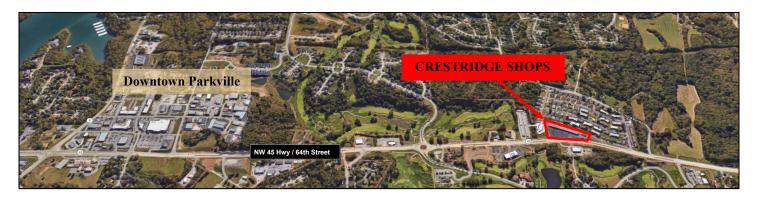

## 10915 NW 45 Highway Parkville, Missouri

- 1,800 SF Former Dental Space
- Can be Converted to Retail or Office
- \$12 SF, NNN (\$4.75 SF)

- Direct Visibility to 45 Hwy (64th Street)
- Great Mix of Restaurant & Retail Tenants
- Across from The National Golf Course

# 10901-11019 NW 45 Highway Parkville, Missouri

**DEMOGRAPHICS** 1 Mile 3 Mile 5 Mile

Estimated Population: 4,531 27,896 71,150 Median HH Income: \$61,758 \$83,405 \$68,529