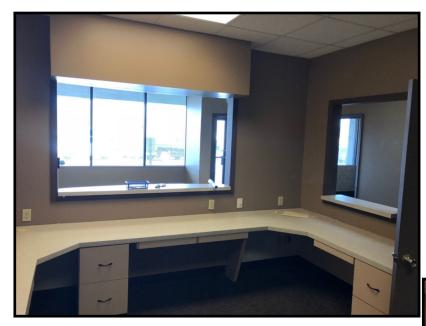

Highway Parkville, Missouri



- 1,800 SF Former Dental Space
- Can be Converted to Retail or Office
- \$12 SF, NNN (\$4.75 SF)

- Direct Visibility to 45 Hwy (64th Street)
- Great Mix of Restaurant & Retail Tenants
- Across from The National Golf Course

#### RUBENSTEIN REAL ESTATE CO., LC

6310 Lamar, Suite 220 Overland Park, KS 66202 Phone (913) 362-1999 | Fax (913) 362-1969 <u>www.rubensteinre.com</u>

#### **DWIGHT MEDBERY III**

dmed@rubensteinre.com

#### **CULLEN MAGARIEL**

cullen@rubensteinre.com

# 10901-11019 NW 45 Highway Parkville, Missouri



**DEMOGRAPHICS** 1 Mile 3 Mile 5 Mile

Estimated Population: 4,531 27,896 71,150 Median HH Income: \$61,758 \$83,405 \$68,529

#### **TRAFFIC COUNT**

15,742 CPD on 45 Highway at NW Colony Circle



#### 1,800 SF Former Dental Space