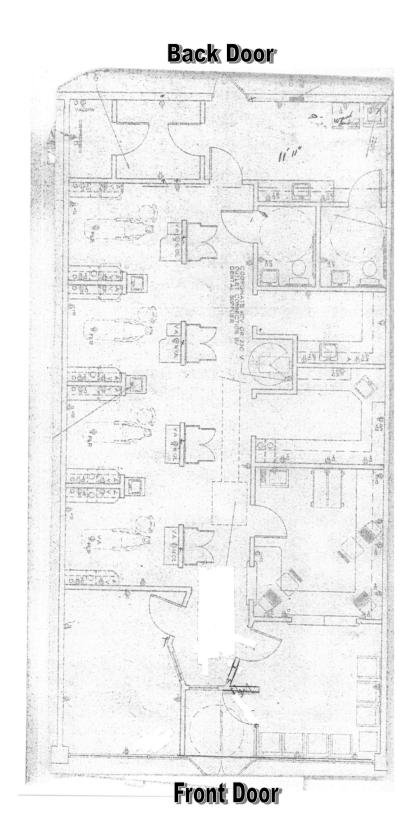

5 Highway Parkville, Missouri



- 1,800 SF Former Dental Space
- Can be Converted to Retail or Office
- \$12 SF, NNN (\$4.75 SF)

- Direct Visibility to 45 Hwy (64th Street)
- Great Mix of Restaurant & Retail Tenants
- Across from The National Golf Course

#### RUBENSTEIN REAL ESTATE CO., LC

6310 Lamar, Suite 220 Overland Park, KS 66202 Phone (913) 362-1999 | Fax (913) 362-1969 <u>www.rubensteinre.com</u>

#### **DWIGHT MEDBERY III**

dmed@rubensteinre.com

#### **CULLEN MAGARIEL**

cullen@rubensteinre.com

# 10901-11019 NW 45 Highway Parkville, Missouri



**DEMOGRAPHICS** 1 Mile 3 Mile 5 Mile

Estimated Population: 4,531 27,896 71,150 Median HH Income: \$61,758 \$83,405 \$68,529

#### **TRAFFIC COUNT**

15,742 CPD on 45 Highway at NW Colony Circle



#### 1,800 SF Former Dental Space