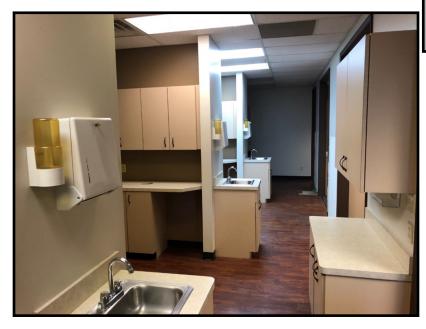

way Parkville, Missouri



- 1,800 SF Former Dental Space
- Can be Converted to Retail or Office
- \$12 SF, NNN (\$4.75 SF)

- Direct Visibility to 45 Hwy (64th Street)
- Great Mix of Restaurant & Retail Tenants
- Across from The National Golf Course

#### RUBENSTEIN REAL ESTATE CO., LC

6310 Lamar, Suite 220 Overland Park, KS 66202 Phone (913) 362-1999 | Fax (913) 362-1969 <u>www.rubensteinre.com</u>

#### **DWIGHT MEDBERY III**

dmed@rubensteinre.com

#### **CULLEN MAGARIEL**

cullen@rubensteinre.com

# 10901-11019 NW 45 Highway Parkville, Missouri



**DEMOGRAPHICS** 1 Mile 3 Mile 5 Mile

Estimated Population: 4,531 27,896 71,150 Median HH Income: \$61,758 \$83,405 \$68,529

#### **TRAFFIC COUNT**

15,742 CPD on 45 Highway at NW Colony Circle



#### 1,800 SF Former Dental Space