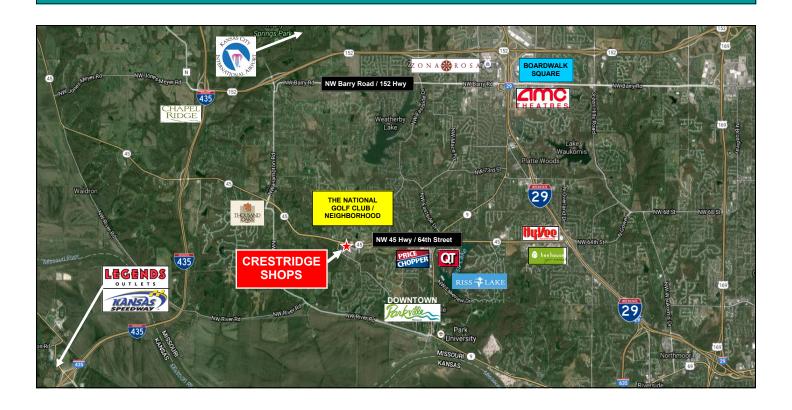

## 10915 NW 45 Highway Parkville, Missouri

- 1,800 SF Former Dental Space
- Can be Converted to Retail or Office
- \$12 SF, NNN (\$4.75 SF)

- Direct Visibility to 45 Hwy (64th Street)
- Great Mix of Restaurant & Retail Tenants
- Across from The National Golf Course

# 10901-11019 NW 45 Highway Parkville, Missouri

**DEMOGRAPHICS** 1 Mile 3 Mile 5 Mile

Estimated Population: 4,531 27,896 71,150 Median HH Income: \$61,758 \$83,405 \$68,529