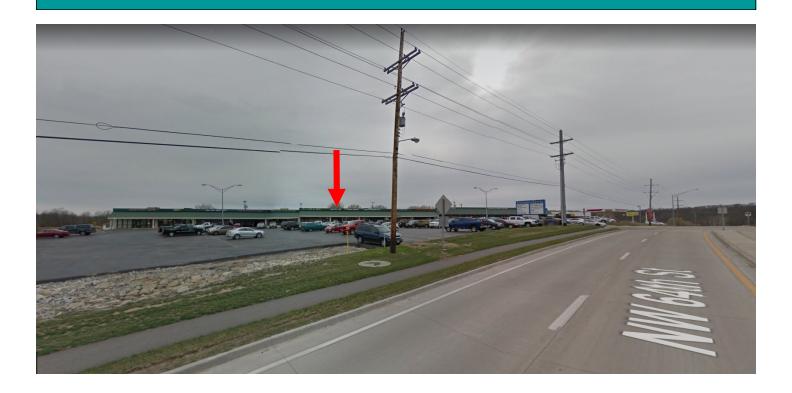

## 10915 NW 45 Highway Parkville, Missouri

- 1,800 SF Former Dental Space
- Can be Converted to Retail or Office
- \$12 SF, NNN (\$4.75 SF)

- Direct Visibility to 45 Hwy (64th Street)
- Great Mix of Restaurant & Retail Tenants
- Across from The National Golf Course

#### **TRAFFIC COUNT**

15,742 CPD on 45 Highway at NW Colony Circle