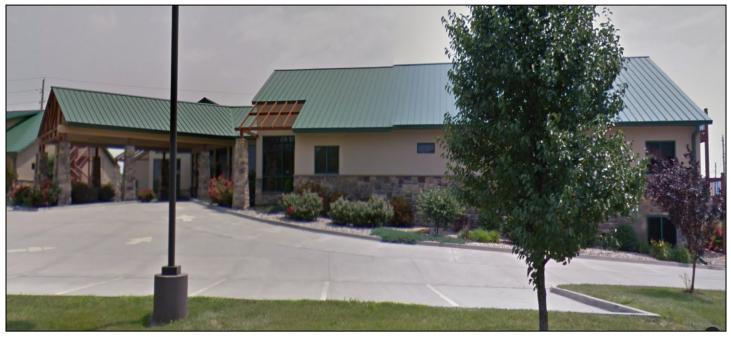

## Medical Building For Sale Liberty, Missouri

550 Rush Creek Parkway, Liberty, Missouri

- Immediately Adjacent to Liberty Hospital
- 18,176 SF of leasable space; 100% occupied
- Sale Price: \$2,500,000
- Cap Rate: 7%
- "Ready to Build" **10,000** SF pad also included
- **1,100** SF unfinished "LOFT" space = Potential "Value Add"
- No E-Tax
- Call Broker for more information