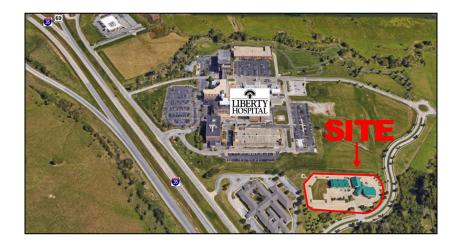

## Medical Building For Sale Liberty, Missouri

550 Rush Creek Parkway, Liberty, Missouri

- Immediately Adjacent to Liberty Hospital
- 18,176 SF of leasable space; 100% occupied
- Sale Price: \$2,500,000
- Cap Rate: 7%
- "Ready to Build" **10,000** SF pad also included
- **1,100** SF unfinished "LOFT" space = Potential "Value Add"
- No E-Tax
- Call Broker for more information