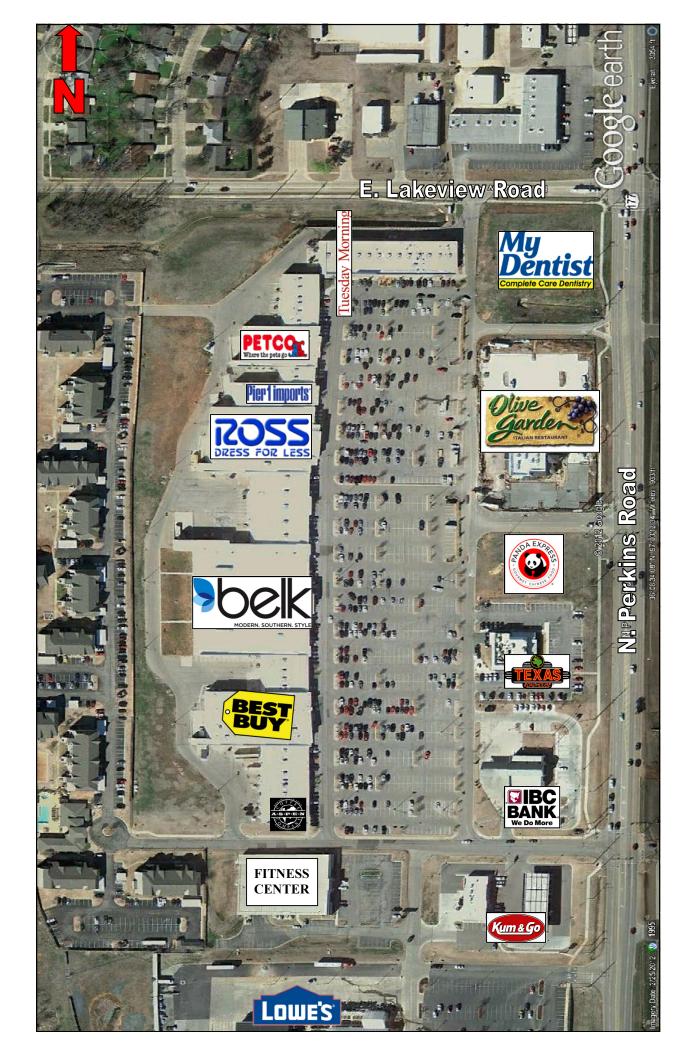

## Lakeview Pointe Shopping Center

SWC Perkins Road (Hwy 177) & Lakeview Road Stillwater, Oklahoma

- Rent: Negotiable
- Join Best Buy, Belk, Petco
- High Traffic Volume of Restaurants:

Olive Garden, Texas Roadhouse, Da Vinci's Italian, Nagoya Japanese & Panda Express