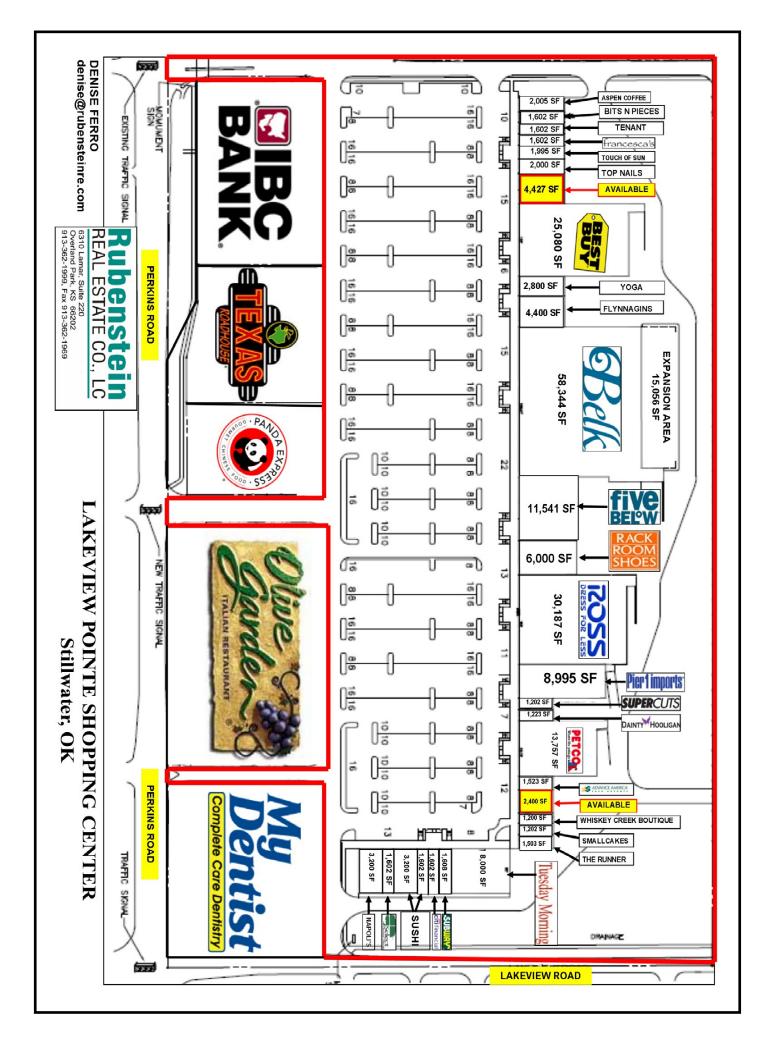

## 2,400 - 4,427 SF Available

## Lakeview Pointe Shopping Center

SWC Perkins Road (Hwy 177) & Lakeview Road Stillwater, Oklahoma

- Rent: Negotiable
- Join Best Buy, Belk, Petco
- High Traffic Volume of Restaurants:

Olive Garden, Texas Roadhouse, Da Vinci's Italian, Nagoya Japanese & Panda Express