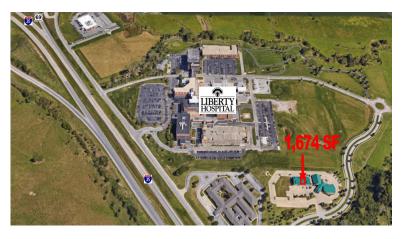

## Liberty Hospital Medical / Hospital Space 1,100 - 2,990 SF Available Hospital Valley Building

550 Rush Creek Parkway, Liberty, Missouri

- Immediately Adjacent to Liberty Hospital
- \$20 SF, plus Utilities & Janitorial
- No E-Tax
- Tenant Improvement Allowance "Negotiable"
- Quiet Setting with Existing Medical Offices in place