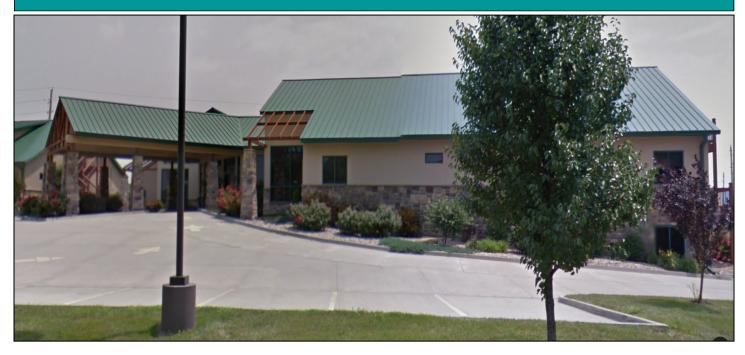

## Liberty Hospital Medical / Hospital Space 1,100 - 2,990 SF Available Hospital Valley Building

550 Rush Creek Parkway, Liberty, Missouri

- Immediately Adjacent to Liberty Hospital
- \$20 SF, plus Utilities & Janitorial
- No E-Tax
- Tenant Improvement Allowance "Negotiable"
- Quiet Setting with Existing Medical Offices in place