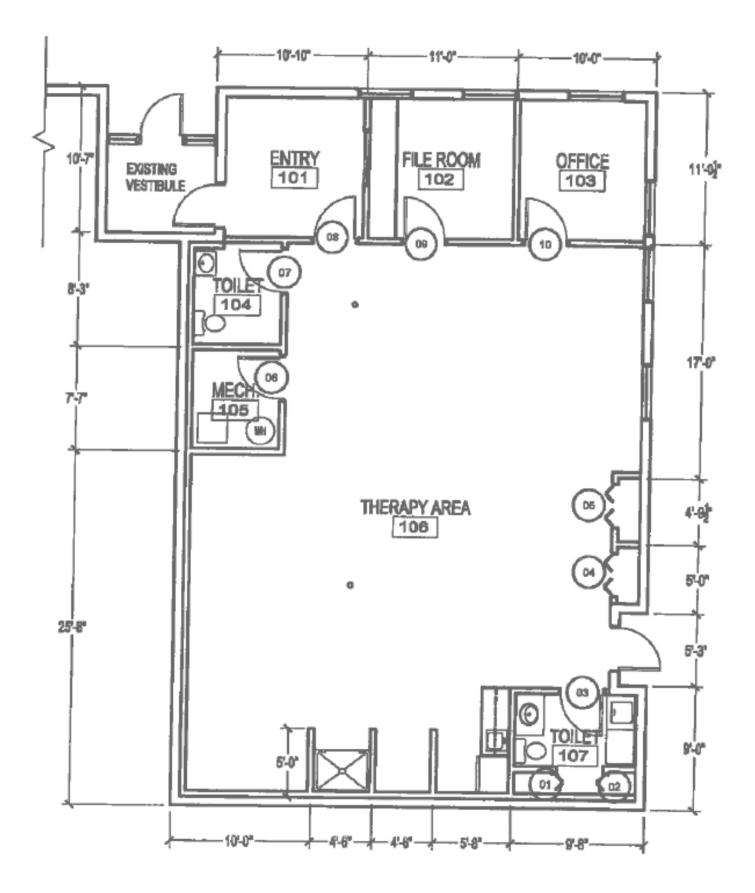

## Liberty Hospital Medical / Hospital Space 1,100 - 2,990 SF Available Hospital Valley Building

550 Rush Creek Parkway, Liberty, Missouri

- Immediately Adjacent to Liberty Hospital
- \$20 SF, plus Utilities & Janitorial
- No E-Tax
- Tenant Improvement Allowance "Negotiable"
- Quiet Setting with Existing Medical Offices in place