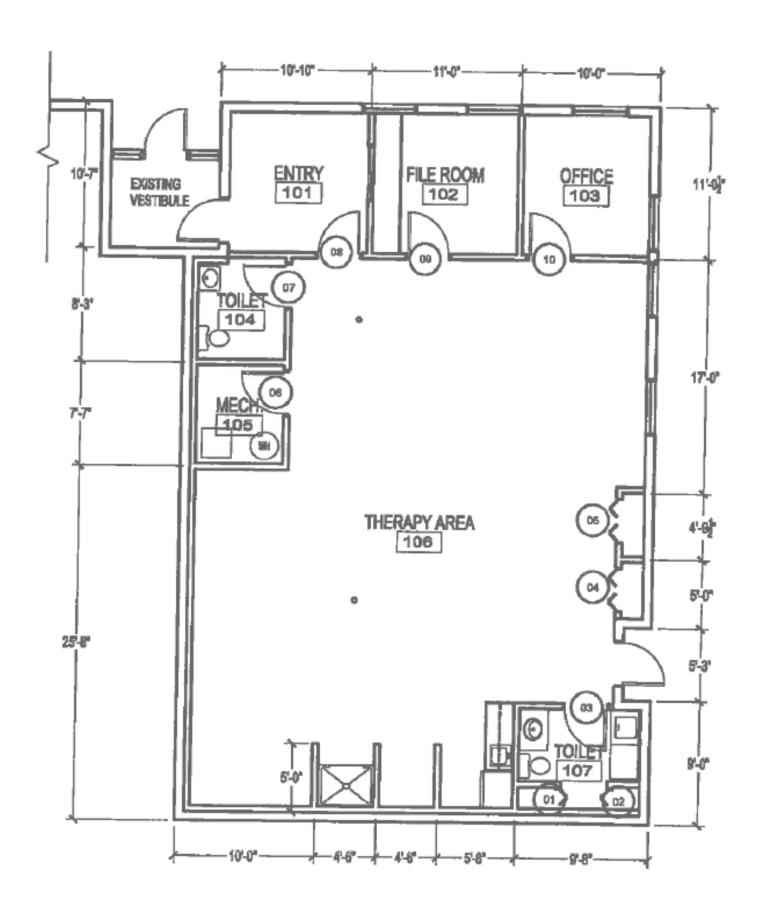

## Liberty Hospital Medical / Hospital Space 1,100 - 2,990 SF Available Hospital Valley Building

550 Rush Creek Parkway, Liberty, Missouri

- Immediately Adjacent to Liberty Hospital
- \$20 SF, NNN, plus Utilities & Janitorial
- No E-Tax
- Tenant Improvement Allowance "Negotiable"
- Quiet Setting with Existing Medical Offices in place