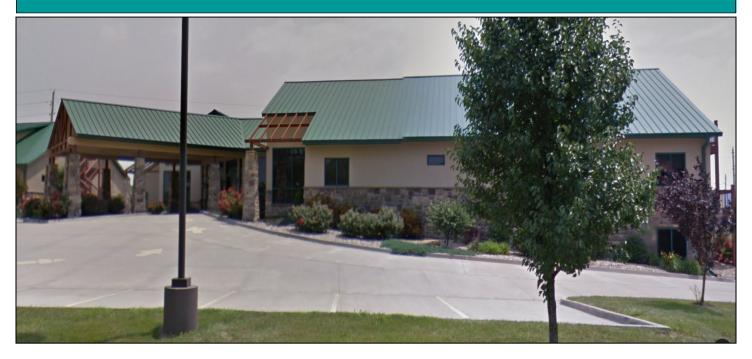

## Liberty Hospital Medical / Hospital Space 1,100 - 2,990 SF Available Hospital Valley Building

550 Rush Creek Parkway, Liberty, Missouri

- Immediately Adjacent to Liberty Hospital
- \$20 SF, NNN, plus Utilities & Janitorial
- No E-Tax
- Tenant Improvement Allowance "Negotiable"
- Quiet Setting with Existing Medical Offices in place