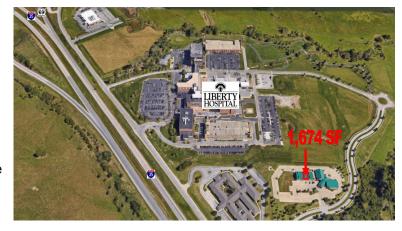

## Liberty Hospital Medical / Hospital Space 1,100 - 2,990 SF Available Hospital Valley Building

550 Rush Creek Parkway, Liberty, Missouri

- Immediately Adjacent to Liberty Hospital
- \$20 SF, NNN, plus Utilities & Janitorial
- No E-Tax
- Tenant Improvement Allowance "Negotiable"
- Quiet Setting with Existing Medical Offices in place